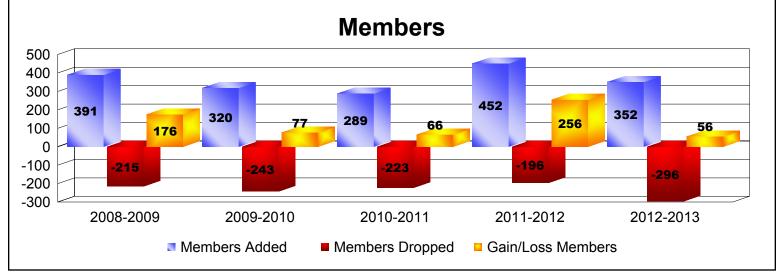

District LC 8

As of June 2013 Cumulative

| Year      | New<br>Clubs | Dropped<br>Clubs | Gain/<br>Loss<br>Clubs | New<br>Members | Charter<br>Members | Reinstate<br>Members | Transfer<br>Members | Total<br>Member<br>Added | Total<br>Members<br>Dropped | Gain/<br>Loss<br>Members |
|-----------|--------------|------------------|------------------------|----------------|--------------------|----------------------|---------------------|--------------------------|-----------------------------|--------------------------|
| 2008-2009 | 4            | 0                | 4                      | 290            | 96                 | 4                    | 1                   | 391                      | -215                        | 176                      |
| 2009-2010 | 2            | 0                | 2                      | 267            | 42                 | 10                   | 1                   | 320                      | -243                        | 77                       |
| 2010-2011 | 1            | -1               | 0                      | 240            | 35                 | 8                    | 6                   | 289                      | -223                        | 66                       |
| 2011-2012 | 5            | 0                | 5                      | 312            | 127                | 13                   | 0                   | 452                      | -196                        | 256                      |
| 2012-2013 | 1            | -3               | -2                     | 302            | 25                 | 18                   | 7                   | 352                      | -296                        | 56                       |
| Average   | 3            | -1               | 2                      | 282            | 65                 | 11                   | 3                   | 361                      | -235                        | 126                      |