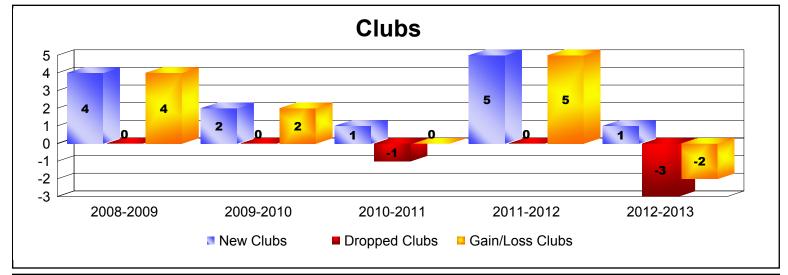

District LC 8

As of June 2013 Cumulative

| Year      | New<br>Clubs | Dropped<br>Clubs | Gain/<br>Loss<br>Clubs | New<br>Members | Charter<br>Members | Reinstate<br>Members | Transfer<br>Members | Total<br>Member<br>Added | Total<br>Members<br>Dropped | Gain/<br>Loss<br>Members |
|-----------|--------------|------------------|------------------------|----------------|--------------------|----------------------|---------------------|--------------------------|-----------------------------|--------------------------|
| 2008-2009 | 4            | 0                | 4                      | 290            | 96                 | 4                    | 1                   | 391                      | -215                        | 176                      |
| 2009-2010 | 2            | 0                | 2                      | 267            | 42                 | 10                   | 1                   | 320                      | -243                        | 77                       |
| 2010-2011 | 1            | -1               | 0                      | 240            | 35                 | 8                    | 6                   | 289                      | -223                        | 66                       |
| 2011-2012 | 5            | 0                | 5                      | 312            | 127                | 13                   | 0                   | 452                      | -196                        | 256                      |
| 2012-2013 | 1            | -3               | -2                     | 302            | 25                 | 18                   | 7                   | 352                      | -296                        | 56                       |
| Average   | 3            | -1               | 2                      | 282            | 65                 | 11                   | 3                   | 361                      | -235                        | 126                      |